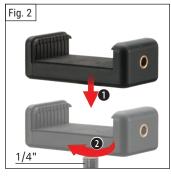

### **ASSEMBLY**

- 1. (Fig. 2 + 2a) Place holder in desired position on existing base with 1/4" thread (1) and screw on (2).
- 2. (Fig. 3) Pull out the clamp (3), push in the smartphone<sup>1)</sup> (4) and retract the clamp (5).