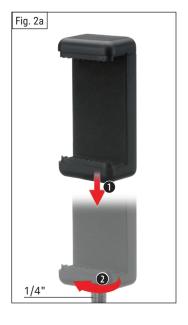

### **ASSEMBLY**

- 1. (Fig. 2 + 2a) Place holder in desired position on existing base with 1/4" thread (1) and screw on (2).
- 2. (Fig. 3) Pull out the clamp (3), push in the smartphone<sup>1)</sup> (4) and retract the clamp (5).