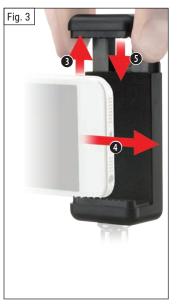

### **ASSEMBLY**

- 1. (Fig. 2 + 2a) Place holder in desired position on existing base with 1/4" thread (1) and screw on (2).
- 2. (Fig. 3) Pull out the clamp (3), push in the smartphone<sup>1)</sup> (4) and retract the clamp (5).