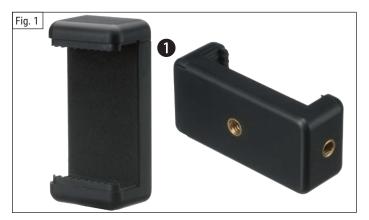

# **Smartphone Holder**

for 1/4" connection thread

#### **GB** INSTRUCTION MANUAL



#### **ASSEMBLY EXAMPLES**



**TECHNICAL DATA** 

Designation

Mounting type:



### **GENERAL WARNINGS**

#### **!** DANGER OF MATERIAL DAMAGE!

Only use this product as an accessory on devices with the appropriate technical requirements.

When installing, make sure to secure the clamps well to avoid dropping your smartphone.

The manufacturer accepts no liability for damage to the device itself or to alternative devices (optics, smartphone, etc.) caused by improper handling.

# GENERAL ASSEMBLY INSTRUCTIONS

Check whether the technical requirements for mounting this accessory on the desired device are met.

**Smartphone Adaptor** 

horizontally or vertically via 1/4" female thread

on devices with corresponding 1/4" male thread (e.g. photo tripod, telescope device or similar)

Before